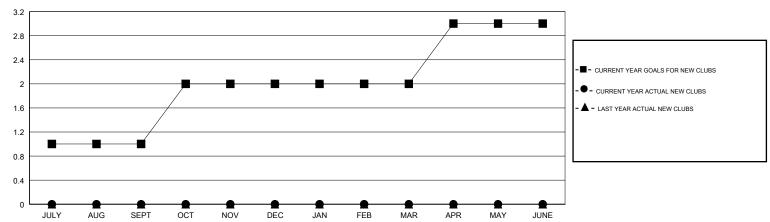

## GOALS AND ACTUAL NEW CLUBS CUMULATIVE

## **LOCATION TENNESSEE**

**GMT CA** 

| Clubs                 |               |           |               | Members               |                           |                         |                                                    |
|-----------------------|---------------|-----------|---------------|-----------------------|---------------------------|-------------------------|----------------------------------------------------|
| RESULTS FOR 2017-2018 |               |           |               | RESULTS FOR 2017-2018 |                           |                         |                                                    |
| QUARTER               | NEW CLUB GOAL | NEW CLUBS | DROPPED CLUBS | QUARTER               | MEMBER GROWTH NET<br>GOAL | MEMBER GROWTH<br>ACTUAL | DROPPED<br>MEMBERS ACTUAL<br>(including transfers) |
| JULY/AUG/SEPT         | 1             | 0         | 0             | JULY/AUG/SEPT         | 30                        | 14                      | 24                                                 |
| OCT/NOV/DEC           | 1             | 0         | 0             | OCT/NOV/DEC           | 20                        | 3                       | 9                                                  |
| JAN/FEB/MAR           | 0             | 0         | 0             | JAN/FEB/MAR           | -10                       | 0                       | 0                                                  |
| APR/MAY/JUNE          | 1             | 0         | 0             | APR/MAY/JUNE          | 30                        | 0                       | 0                                                  |