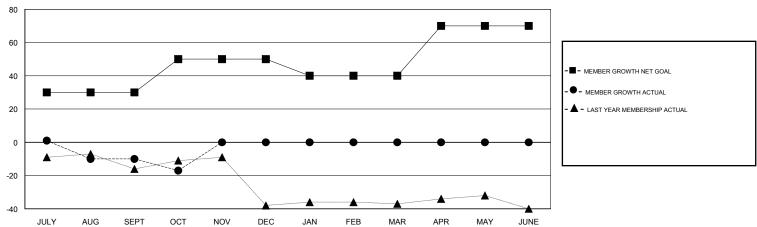

## GOALS AND ACTUAL MEMBERS CUMULATIVE

| DROPPED CLUBS: 0  DROPPED MEMBERS |    | 9 CLUBS OF 37 ADDED 1 OR MORE<br>NEW MEMBERS | GENDER DISTRIBUTION  MALE 535 (64.69%)  FEMALE 292 (35.31%)  Women Percentage Fiscal Year Goal: 35% |    |
|-----------------------------------|----|----------------------------------------------|-----------------------------------------------------------------------------------------------------|----|
| DECEASED                          | 6  | CLICK HERE FOR CUMULATIVE                    | TOTAL FAMILY UNIT MEMBERS                                                                           |    |
| CLUB CANCELLED                    | 0  | MEMBERSHIP DATA                              |                                                                                                     | 96 |
| OTHER                             | 27 |                                              | FAMILY MEMBERS PAYING HALF DUES                                                                     | 96 |
| TOTAL                             | 33 |                                              |                                                                                                     |    |

## **LOCATION TENNESSEE**

**GMT CA** 

| Clubs                 |               |           |               | Members               |                           |                         |                                                    |
|-----------------------|---------------|-----------|---------------|-----------------------|---------------------------|-------------------------|----------------------------------------------------|
| RESULTS FOR 2017-2018 |               |           |               | RESULTS FOR 2017-2018 |                           |                         |                                                    |
| QUARTER               | NEW CLUB GOAL | NEW CLUBS | DROPPED CLUBS | QUARTER               | MEMBER GROWTH NET<br>GOAL | MEMBER GROWTH<br>ACTUAL | DROPPED<br>MEMBERS ACTUAL<br>(including transfers) |
| JULY/AUG/SEPT         | 1             | 0         | 0             | JULY/AUG/SEPT         | 30                        | 14                      | 24                                                 |
| OCT/NOV/DEC           | 1             | 0         | 0             | OCT/NOV/DEC           | 20                        | 3                       | 9                                                  |
| JAN/FEB/MAR           | 0             | 0         | 0             | JAN/FEB/MAR           | -10                       | 0                       | 0                                                  |
| APR/MAY/JUNE          | 1             | 0         | 0             | APR/MAY/JUNE          | 30                        | 0                       | 0                                                  |